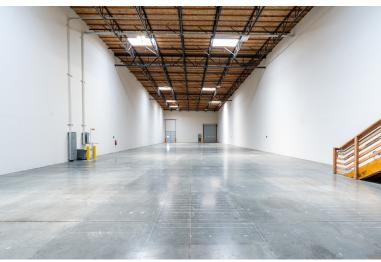

#### Each Unit Features

3,906 SF Two-Story Office Area

26' Ceiling

One Dock High and One Ground Level Loading Door

**ESFR Sprinklers** 

300 Amp, 277/480 Volt, 3 Phase

LED Warehouse Lighting

## Photos