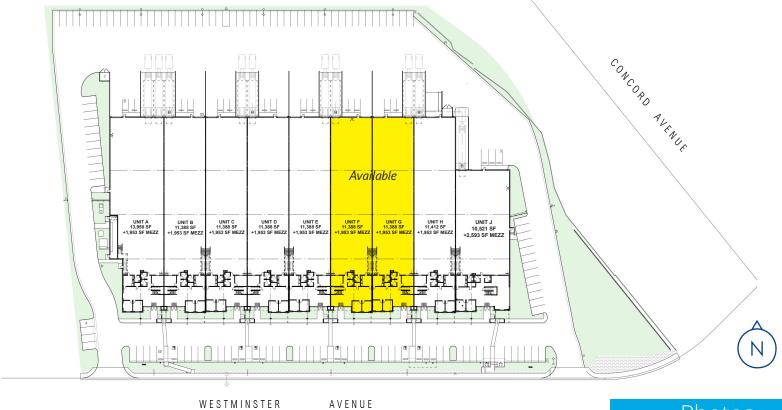

# 13,341 - 26,682 SF Industrial / Flex Space



# Westminster Commerce Center

905 Westminster Avenue, Units F & G Alhambra, CA

### **Property Features**

2019 Construction

Part of a Larger ±122,729 SF Business Park

**Professionally Managed** 

Concrete Rear Truck Court with Drive Around Accessibility

Convenient Access to 10,710, 5 and 60 Freeways

Retail Amenities Nearby

#### Each Unit Features

3,906 SF Two-Story Office Area

26' Ceiling

One Dock High and One Ground Level Loading Door

**ESFR Sprinklers** 

300 Amp, 277/480 Volt, 3 Phase

LED Warehouse Lighting

# 905 Westminster Avenue, Units F & G, Alhambra

## Site Plan



## Photos