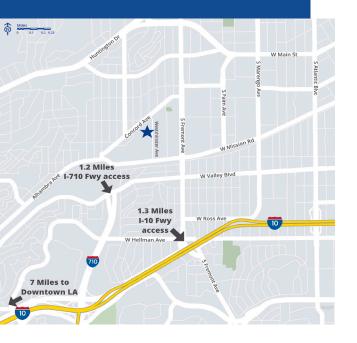

### **Property Features**

2019 Construction

Part of a Larger ±122,729 SF Business Park

**Professionally Managed** 

Concrete Rear Truck Court with Drive Around Accessibility

Convenient Access to 10,710, 5 and 60 Freeways