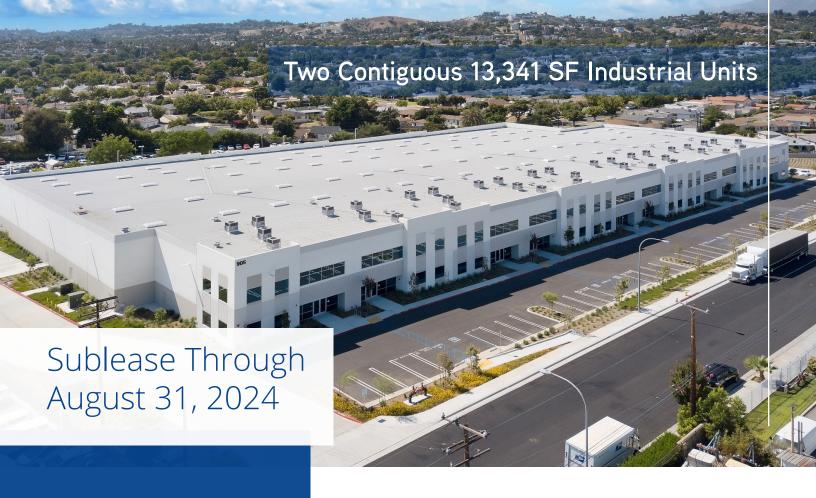

# 13,341 - 26,682 SF Industrial / Flex Space

# Westminster Commerce Center

905 Westminster Avenue, Units F & G Alhambra, CA

# 905 Westminster Avenue, Units F & G, Alhambra